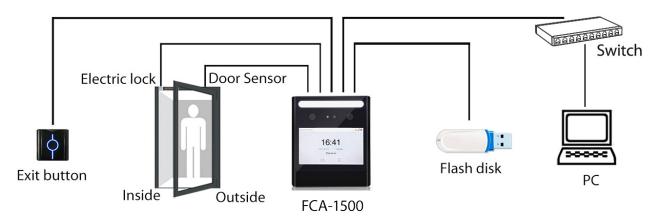

# **Working Application**

#### **Features**

- Enhanced Visible Light Facial Recognition
- Recognition distance: 0.3 2 meters
- Better hygiene with touchless identification and face mask detection
- Anti-spoofing algorithm against print attack (laser, color and B/W photos), videos attack and 3D mask attack
- Multiple verification methods: Face / Password / Card (Proximity Card 125KHz)
- Communication mode: TCP /IP, RS232, RS485, Wiegand in /out
- Backup rechargeable battery
- empeo certified product