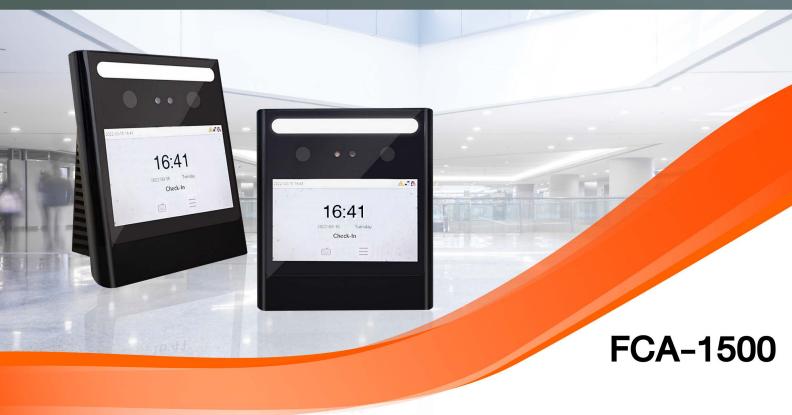

#### Time & Attendence and Access Control Terminal

Face Verification

Card Verification

Proactive Facial Recognition

Speedy Recognition

empeo certified

4.3-inch
Touch Screen

#### **Features**

- Enhanced Visible Light Facial Recognition
- Recognition distance: 0.3 2 meters
- Better hygiene with touchless identification and face mask detection
- Anti-spoofing algorithm against print attack (laser, color and B/W photos), videos attack and 3D mask attack
- Multiple verification methods: Face / Password / Card (Proximity Card 125KHz)
- Communication mode: TCP /IP, RS232, RS485, Wiegand in /out
- Backup rechargeable battery
- empeo certified product