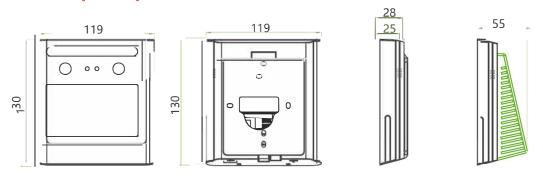

### Dimensions (mm)

# **Specification**

| Display                  | 4.3-inch Touch Screen                                                          |
|--------------------------|--------------------------------------------------------------------------------|
| Face Capacity            | 500                                                                            |
| User Capacity            | 1,000                                                                          |
| Card Capacity            | 1,000 ( Proximity Card 125KHz )                                                |
| Transactions             | 150,000                                                                        |
| Communication            | TCP/IP, USB Host                                                               |
| Hardware                 | 1GHz Dual-Core CPU, 256MB RAM / 512MB ROM, 1MP Binocular                       |
| Access Control Interface | Camera 3rd Party Electric Lock, Door Sensor, Exit Button                       |
| Facial Recognition Speed | ≤1s                                                                            |
| Power Supply             | 12V 1.5A                                                                       |
| Working Humidity         | 20% to 80%                                                                     |
| Working Temperature      | 0°C to 45°C                                                                    |
| Standard Functions       | ADMS, Work Code, DST, Self-service Query, Automatic Status Switch, T9          |
|                          | Input, Camera, 9-digit User ID, Multiple Verification Methods, Bell Scheduling |
| Dimensions (W*H*D)       | 130 * 119 * 28 (mm) / 130*119*55 (mm)                                          |